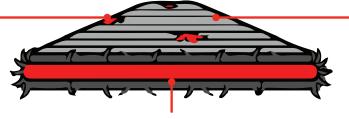

## **Patented Inspection-ready Webbing**

SpanSet's patented inspection-ready webbing - iWeb<sup>TM</sup> allows the end user to constantly monitor the condition of their own harness. Simply look for visible red yarn that clearly marks cuts and abrasions. If the inner red core is visible upon inspection, then the harness must be removed from service.

Visible inner red core clearly shows cuts and abrasions

Load bearing silver outer case

Load bearing indicator red core