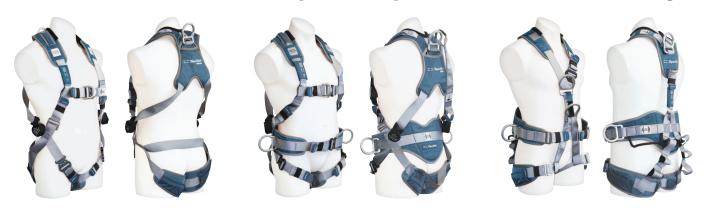

## iWeb™ is available now in SpanSet's premium iPlus harness range:

<sup>\*</sup>Harnesses must still be checked by a competent person on a 6 monthly basis, in accordance with AS/NZS 1891.4.