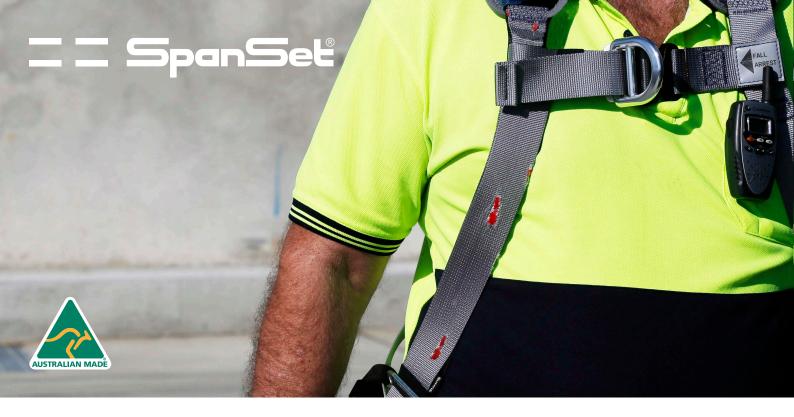

## **Patented Inspection-ready Webbing**

SpanSet's patented inspection-ready webbing - iWeb<sup>TM</sup> allows the end user to constantly monitor the condition of their own harness. Simply look for visible red yarn that clearly marks cuts and abrasions. If the inner red core is visible upon inspection, then the harness must be removed from service.

Visible inner red core clearly shows cuts and abrasions

Load bearing silver outer case

Load bearing indicator red core